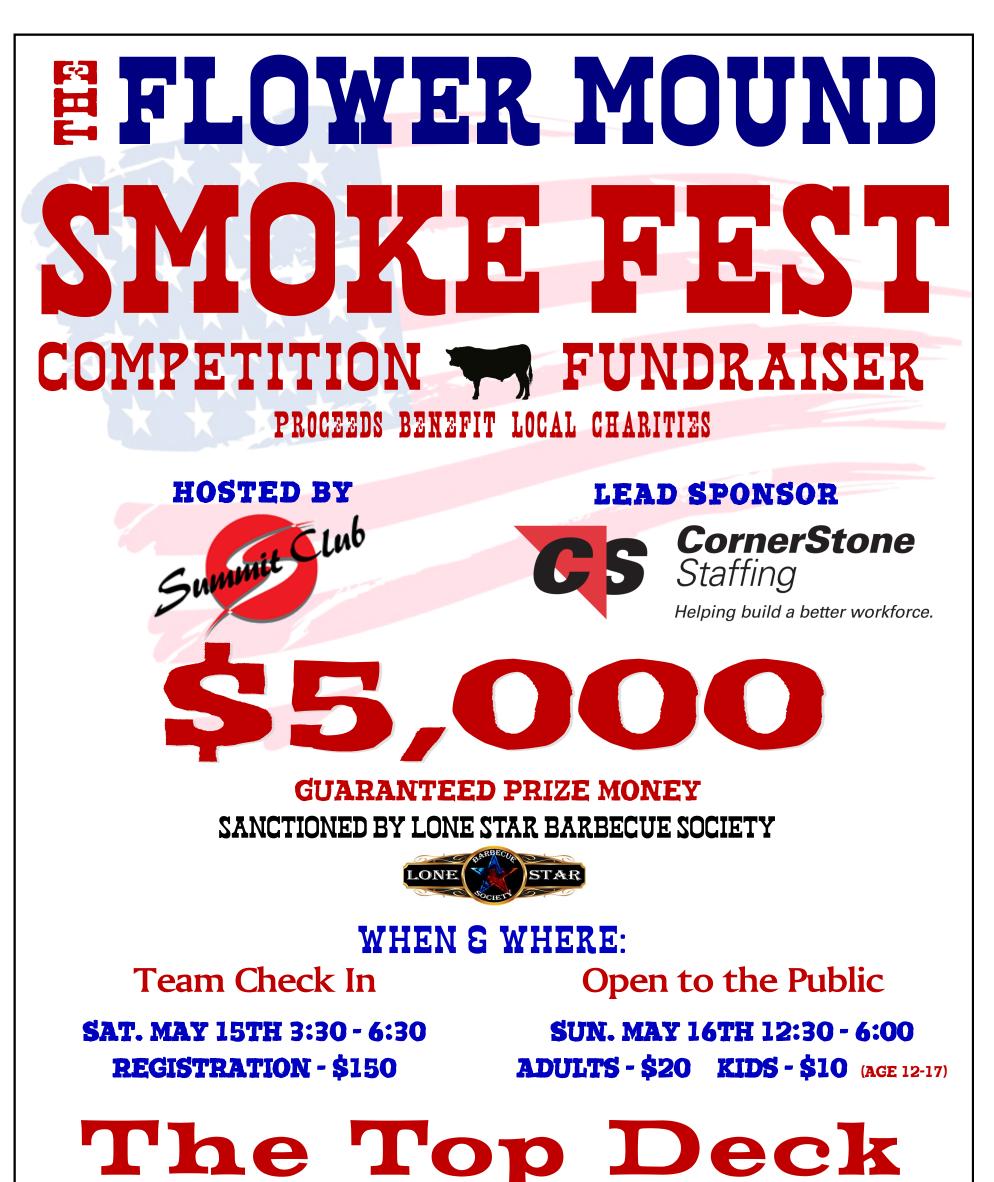

## Registration & additional info at FMSmokeFest.com

CornerStone

Helping build a better workforce.

Staffing

FLOWER MOUND

LOCATION: TOP DECK OF THE MARRIOTT COURTYARD PARKING GARAGE 4330 Courtyard Way, Flower Mound, TX

> TEAM REGISTRATION FEE - \$150 Check In: Saturday May 15, 3:30-6:30 Open to the Public: Sunday May 16, 12:30-6:0

Payouts to top five teams in Chicken, Spare Ribs & Brisket categories, Grand and Reserve Champions and People's Choice winners. Payouts for top three places are enhanced when the winning team participates in the People's Choice contest. Sanctioned by Loan Star BBQ Society – LSBS rules apply.

A Summit Club Production - 2021

<section-header><section-header><section-header><section-header><section-header>

Registration & Additional Information at FMSmokeFest.com More Stuff You Want to Know

Primary location is on the top deck of a three story parking garage. Maximum access height is 8'. We have tested the limits with a 7'11" rig and had no problem. If your rig is taller than 8', you will be parked at ground level and provided table space on the top deck.

## Cash payouts for top five places

Bonus to winners who compete in People's Choice category

| PLACE             | CHICKEN | SPARE RIBS | BRISKET | GRAND<br>& RESERVE<br>CHAMPIONS | PEOPLE'S<br>CHOICE |
|-------------------|---------|------------|---------|---------------------------------|--------------------|
| 1 <sup>ST</sup> * | \$400   | \$400      | \$500   | \$300                           | \$400              |
| 2 <sup>ND</sup> * | \$250   | \$250      | \$350   | \$200                           | \$250              |
| 3 <sup>RD</sup> * | \$200   | \$200      | \$300   |                                 | \$200              |
| $4^{TH}$          | \$100   | \$100      | \$200   |                                 | \$100              |
| 5 <sup>TH</sup>   | \$50    | \$50       | \$150   |                                 | \$50               |